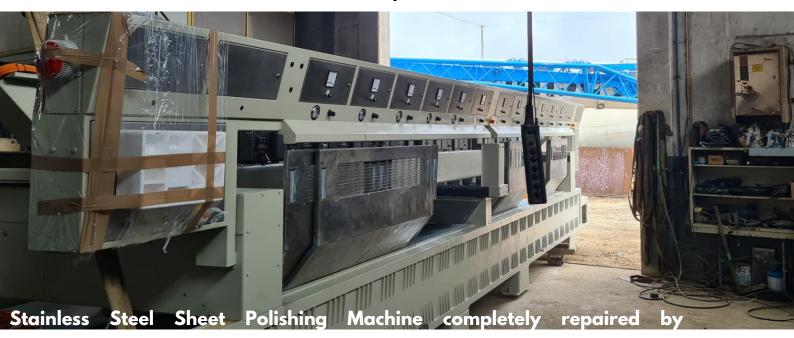

mpany: (Presses for filtering sludge, Silo water decantation, Drilling Machines, Diamond Wire Machines and all the Multi-disc machines.

LOURIBRÁS is a company that is driven by values such as honesty, responsibility, perseverance and competence.

With the support of experienced technicians and staff, its greatest strength is the Know-how accumulated over 24 years and widely recognised by the market. 60% of its activity is the repair of machinery for the Ornamental Rock Industry. It has already exported to the Angolan and Mozambican markets.

Its mission is to identify and meet the needs of its customers through thorough technical knowledge by providing suitable solutions to the needs and expectations of its customers.

## Address:

Travessa da Clareja, Ramilo 2640-372 Igreja Nova, Mafra