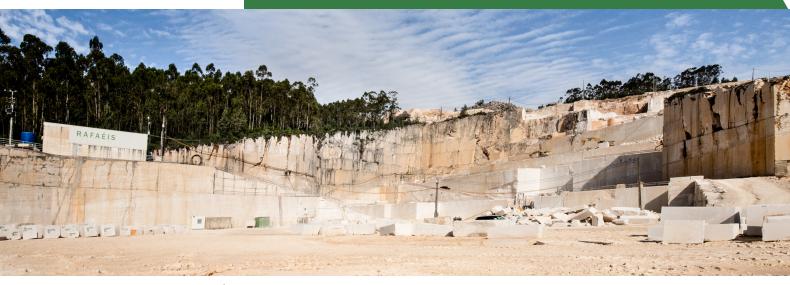

# RAFAÉIS MÁRMORES

Member of the CLUSTER Portugal OF MINERAL RESOURCES since **2009**.

Founded in 1966, RAFAÉIS is a limestone extraction company, currently with 3 quarries. Since 2007, it is owned by two companies, Solancis - Sociedade Exploradora de Pedreiras SA and Mármores Vigário, and presents a diversified portfolio of stones, recognized worldwide, such as Azul Valverde, Alpinina, Rosal Real, Creme Mós and São Raphael.

### LOCATION:

Codaçal, Serro Ventoso, Porto de Mós – Escritório e Pedreira

Murteira e Monsanto - Pedreiras